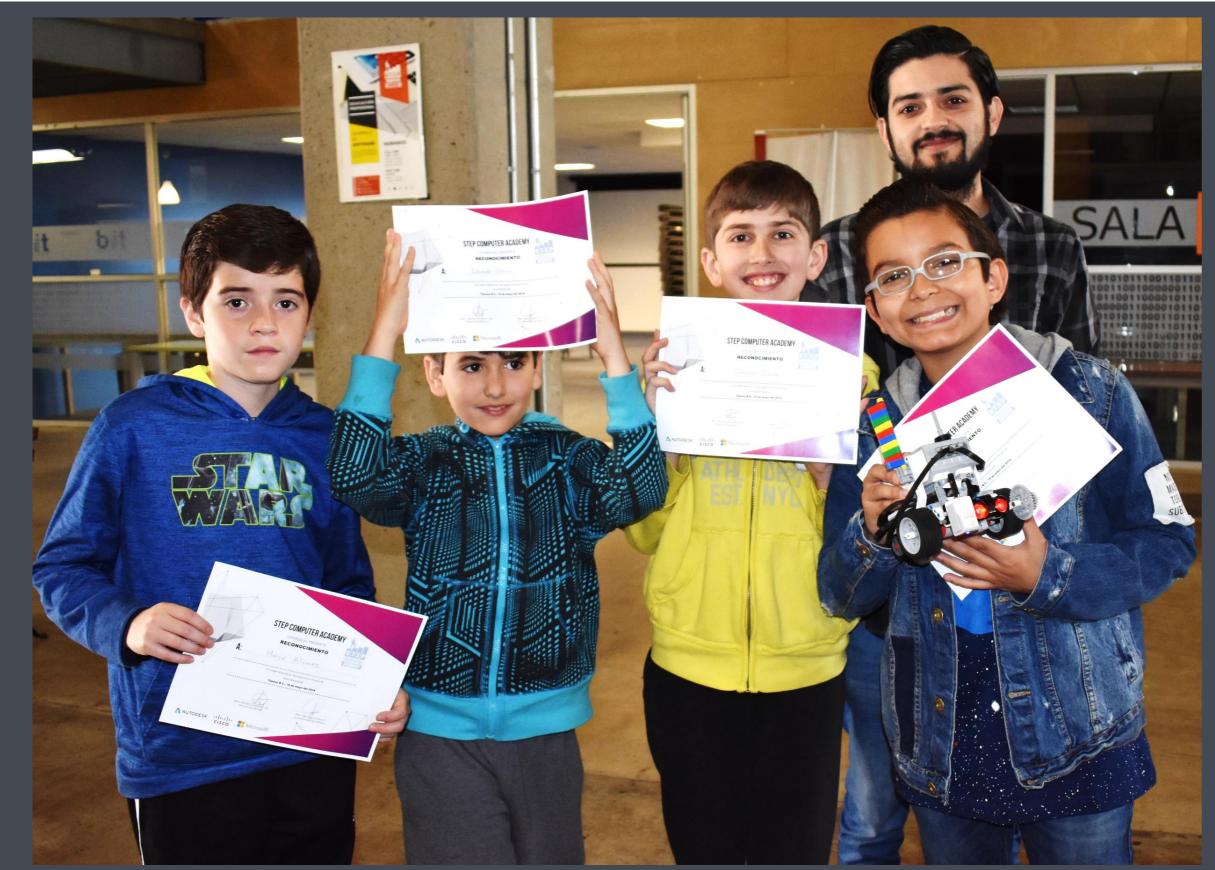

## Our goal its to support:

- Science, Technology, Engineering and Math
- Start ups
- Specialized Training for students and engineers

Science

Technology

Engineering and Math

Robots exhibition and robotics workshop for kids