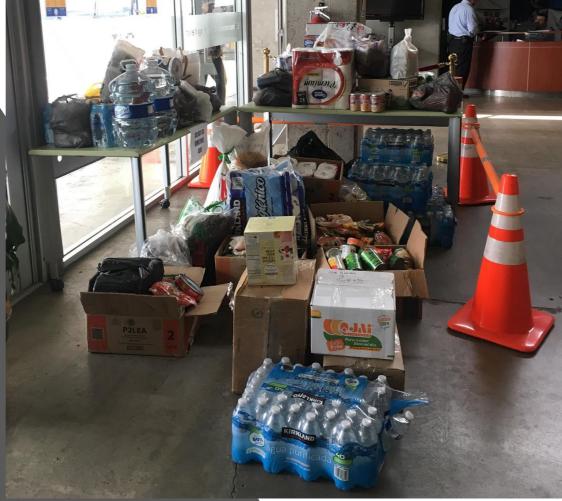

## ACOPIO PARA NAYARIT

EN APOYO A LOS AFECTADOS POR EL HURACÁN WILLA

#### **QUÉ PUEDES DONAR**

- ALIMENTOS NO PERECEDEROS Y AGUA EMBOTELLADA
- ARTÍCULOS DE ASEO PERSONAL: PASTA DE DIENTES, JABÓN, TOALLAS SANITARIAS O TAMPONES
- ARTÍCULOS PARA BEBÉ: BIBERONES, PAÑALES, FÓRMULA PARA BEBÉ DE 1RA Y 2DA ETAPA, TOALLITAS HÚMEDAS
- SANDALIAS, TENNIS O ZAPATOS PARA NIÑO Y ADULTO
- COBIJAS Y COLCHONETAS
- DESINFECTANTES LÍQUIDOS COMO: CLORO O PINOL
- ARTÍCULOS DE LIMPIEZA COMO: ESCOBAS, TRAPEADORES, JALADORES DE AGUA, BOLSAS DE BASURA Y PAPEL SANITARIO
- ROPA EN BUEN ESTADO

#### **UBICACIÓN**

VESTÍBULO DE BIT CENTER